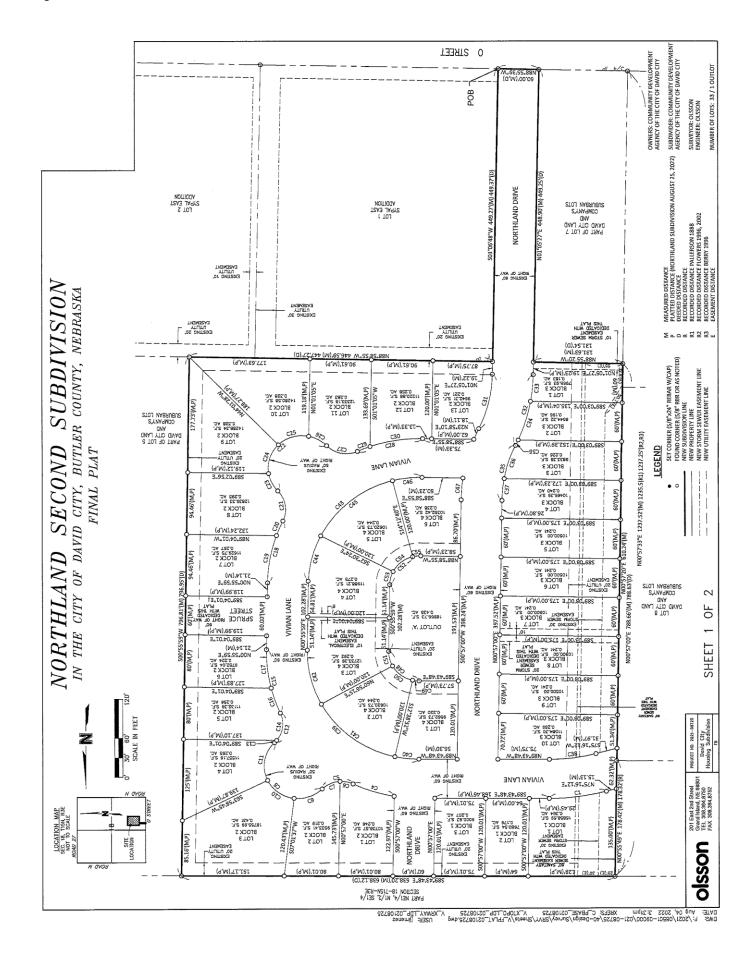

Chairman Jim Masek made a motion to open the public hearing at 8:02 a.m. to consider the replat of Northland Second Subdivision to the City of David City, Butler County, Nebraska, legally described as follows:

LEGAL DESCRIPTION OF NORTHLAND SECOND SUBDIVISION TO THE CITY OF DAVID CITY, BUTLER COUNTY, NEBRASKA Point of beginning (POB) is the intersection of the centerlines of E. "N" Street and N. 7th Street thence going westerly along the centerline of E. "N" Street to the intersection of the centerlines of E. "N" Street and N. 6th Street; thence northerly along the centerline of N. 6th Street continuing to the intersection of N. 6th Street and E. "O" Street; thence easterly to the extended west property line to a tract referred to as Lot 2, STR 18-15-13; thence northerly along the west property line of said lot, continuing to the southern property line of a tract referred to as Part of Lot 6 and 7, STR 18-15-3; thence westerly along the southern property line of said lot to the northwest corner of a tract referred to as Lot 1, STR 18-15-3; thence southerly along the west property line of said lot to the northeast corner of a tract referred to as Part of Lot 7 in S ½ SE ¼, STR 18-15-3; thence westerly along the northern property line of said lot to the northwest corner of said lot; thence northerly along the east property line of a tract referred to as Lot 7, STR 18-15-3 continuing to the northeast corner of said lot; thence westerly along the northern property line of said lot continuing to the northwest corner of said lot; thence northerly along the west property line of a tract referred to as Part of Lots 6 and 7, STR 18-15-3, continuing to the northwest corner of said lot; thence easterly along the northern property line of said lot continuing to the northeast corner of said lot; thence southerly along the east property line of said lot continuing to the southeast corner of said lot; thence easterly along the northern property line of a tract referred to as Lot 2, STR 18-15-3; continuing to the northeast corner of said lot; thence southerly along the east property line of said lot continuing to the centerline of E. "O" Street; thence easterly along the centerline of E. "O" Street continuing to the intersection of E. "O" Street and N. 7th Street; thence southerly along the centerline of N. 7th Street continuing to the POB, +/- 17.3 acres. Greg Aschoff seconded the motion. The motion carried. Greg Aschoff: Yea, Robert Hilger: Absent, Pam

Kabourek: Yea, Jim Masek: Yea, Brian Small: Yea, Jim Vandenberg: Yea. Yea: 5, Nay: 0, Absent: 1.

City Clerk Tami Comte explained the updates to the subdivision with easements and changing easement sizes, also the change to a lot on the east side and making it Spruce Street for future development.

Chairman Jim Masek made a motion to close the public hearing at 8:05 a.m. for the consideration of the replat of Northland Second Subdivision to the City of David City, Butler County, Nebraska. Greg Aschoff seconded the motion. The motion carried. Greg Aschoff: Yea, Robert Hilger: Absent, Pam Kabourek: Yea, Jim Masek: Yea, Brian Small: Yea, Jim Vandenberg: Yea. Yea: 5, Nay: 0, Absent: 1.

Planning Commission member Greg Aschoff made a motion to recommend to the City Council the replat of the Northland Second Subdivision to the City of David City, Butler County, Nebraska, legally described as follows:

LEGAL DESCRIPTION OF NORTHLAND SECOND SUBDIVISION TO THE CITY OF DAVID CITY, BUTLER COUNTY, NEBRASKA Point of beginning (POB) is the intersection of the centerlines of E. "N" Street and N. 7th Street thence going westerly along the centerline of E. "N" Street to the intersection of the centerlines of E. "N" Street and N. 6th Street; thence northerly along the centerline of N. 6th Street continuing to the intersection of N. 6th Street and E. "O" Street; thence easterly to the extended west property line to a tract referred to as Lot 2, STR 18-15-13; thence northerly along the west property line of said lot, continuing to the southern property line of a tract referred to as Part of Lot 6 and 7, STR 18-15-3; thence westerly along the southern property line of said lot to the northwest corner of a tract referred to as Lot 1, STR 18-15-3; thence southerly along the west property line of said lot to the northeast corner of a tract referred to as Part of Lot 7 in S ½ SE ¼, STR 18-15-3; thence westerly along the northern property line of said lot to the northwest corner of said lot; thence northerly along the east property line of a tract referred to as Lot 7, STR 18-15-3 continuing to the northeast corner of said lot; thence westerly along the northern property line of said lot continuing to the northwest corner of said lot; thence northerly along the west property line of a tract referred to as Part of Lots 6 and 7, STR 18-15-3, continuing to the northwest corner of said lot; thence easterly along the northern property line of said lot continuing to the northeast corner of said lot; thence southerly along the east property line of said lot continuing to the southeast corner of said lot; thence easterly along the northern property line of a tract referred to as Lot 2, STR 18-15-3; continuing to the northeast corner of said lot; thence southerly along the east property line of said lot continuing to the centerline of E. "O" Street; thence easterly along the centerline of E. "O" Street continuing to the intersection of E. "O" Street and N. 7th Street; thence southerly along the centerline of N. 7th Street continuing to the POB, +/- 17.3 acres.